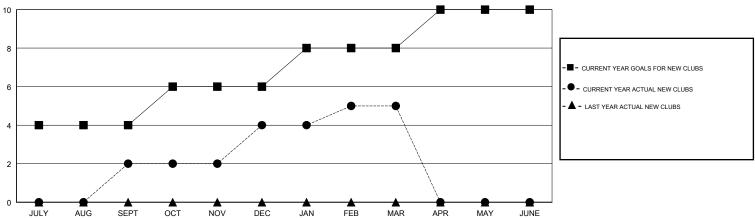

## GOALS AND ACTUAL NEW CLUBS CUMULATIVE

## LOCATION INDIA

**GMT CA** 

|               | Club          | s         |               | Members               |                           |                         |                                                    |  |
|---------------|---------------|-----------|---------------|-----------------------|---------------------------|-------------------------|----------------------------------------------------|--|
|               | RESULTS FOR   | 2018-2019 |               | RESULTS FOR 2018-2019 |                           |                         |                                                    |  |
| QUARTER       | NEW CLUB GOAL | NEW CLUBS | DROPPED CLUBS | QUARTER               | MEMBER GROWTH NET<br>GOAL | MEMBER GROWTH<br>ACTUAL | DROPPED<br>MEMBERS ACTUAL<br>(including transfers) |  |
| JULY/AUG/SEPT | 4             | 2         | 0             | JULY/AUG/SEPT         | 155                       | 74                      | 22                                                 |  |
| OCT/NOV/DEC   | 2             | 2         | 1             | OCT/NOV/DEC           | 90                        | 68                      | 55                                                 |  |
| JAN/FEB/MAR   | 2             | 1         | 0             | JAN/FEB/MAR           | 90                        | 48                      | 52                                                 |  |
| APR/MAY/JUNE  | 2             | 0         | 0             | APR/MAY/JUNE          | 90                        | 0                       | 0                                                  |  |