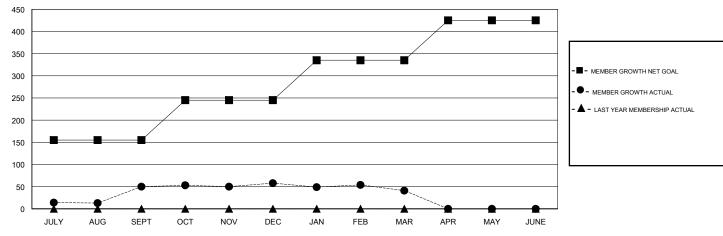

## GOALS AND ACTUAL MEMBERS CUMULATIVE

| DROPPED CLUBS: 1  DROPPED MEMBERS |     | 16 CLUBS OF 43 ADDED 1 OR MORE<br>NEW MEMBERS | GENDER DISTRIBUTION  MALE 1,510 (88.05%)  FEMALE 205 (11.95%)  Women Percentage Fiscal Year Goal: 10% |  |     |
|-----------------------------------|-----|-----------------------------------------------|-------------------------------------------------------------------------------------------------------|--|-----|
| DECEASED                          | 2   | CLICK HERE FOR CUMULATIVE                     | TOTAL FAMILY UNIT MEMBERS                                                                             |  | 267 |
| CLUB CANCELLED                    | 17  | MEMBERSHIP DATA                               |                                                                                                       |  | 445 |
| OTHER                             | 110 |                                               | FAMILY MEMBERS PAYING HALF                                                                            |  | 145 |
| TOTAL                             | 129 |                                               |                                                                                                       |  |     |

## LOCATION INDIA

**GMT CA** 

|               | Club          | s         |               | Members               |                           |                         |                                                    |  |
|---------------|---------------|-----------|---------------|-----------------------|---------------------------|-------------------------|----------------------------------------------------|--|
|               | RESULTS FOR   | 2018-2019 |               | RESULTS FOR 2018-2019 |                           |                         |                                                    |  |
| QUARTER       | NEW CLUB GOAL | NEW CLUBS | DROPPED CLUBS | QUARTER               | MEMBER GROWTH NET<br>GOAL | MEMBER GROWTH<br>ACTUAL | DROPPED<br>MEMBERS ACTUAL<br>(including transfers) |  |
| JULY/AUG/SEPT | 4             | 2         | 0             | JULY/AUG/SEPT         | 155                       | 74                      | 22                                                 |  |
| OCT/NOV/DEC   | 2             | 2         | 1             | OCT/NOV/DEC           | 90                        | 68                      | 55                                                 |  |
| JAN/FEB/MAR   | 2             | 1         | 0             | JAN/FEB/MAR           | 90                        | 48                      | 52                                                 |  |
| APR/MAY/JUNE  | 2             | 0         | 0             | APR/MAY/JUNE          | 90                        | 0                       | 0                                                  |  |